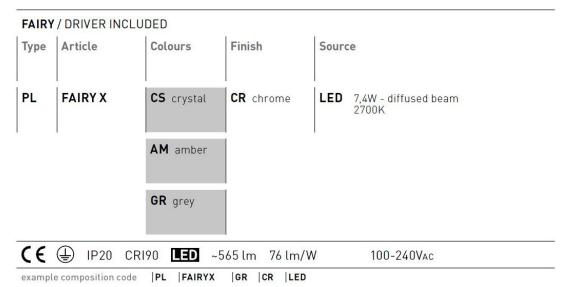

## Ratings

- •Built in ED module
- •CCT 2700 K
- Diffused light
- •Surface installation over holes
- •Supply voltage ~220-240V
- •Switch mode: on-off
- ·Metal body, chrome

Product code composition

## Available colors

kg 1.3 m³ 0.0048 Ø 8.5 cm

CS Crystal

AM Amber

GR Grev

EELc (Energy Efficiency Label compatibility) contain built in LED lamps that cannot be changed: A, A+, A++

|                | CUSTOMER | NOTES |
|----------------|----------|-------|
| PLFAIRYX CRLED |          |       |